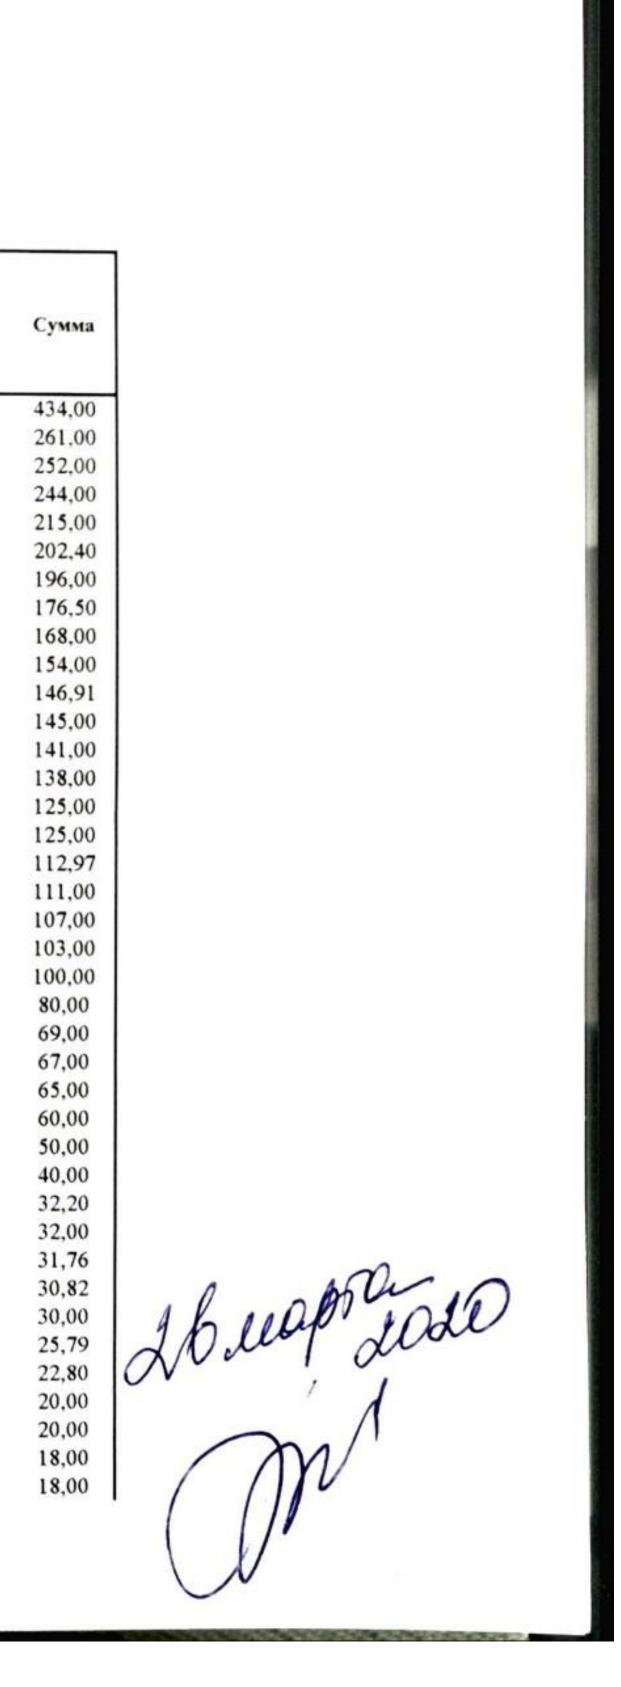

## Параллельный слалом/Женщины

| N₂ | Фамилия Имя          | Год<br>рожд. | Физкультурно-спортивная<br>организация | Субъект РФ               | Разряд/зв<br>ание | Очки I<br>Этап<br>Абзаково | Очки II<br>Этап<br>Авальман | Очки Ш<br>Этап<br>Чекерил | Очки IV<br>Этап<br>Туманная | Очки V<br>Этап<br>Евразия | Очки VI<br>Этап<br>Свияжские<br>Холмы | Очки VII<br>Этап<br>Райдер | Сумма  |
|----|----------------------|--------------|----------------------------------------|--------------------------|-------------------|----------------------------|-----------------------------|---------------------------|-----------------------------|---------------------------|---------------------------------------|----------------------------|--------|
| 1  | Фадеева Дарья        | 2001         | КГБУ СП "СШОР Горные Лыжи"             | Алтайский край           | I                 | 16,00                      | 80,00                       | 100,00                    | 80,00                       | 40,00                     | 100,00                                | 18,00                      | 434,00 |
| 2  | Фазылова Эльвина     | 2003         | ЪУ СШОР ГСС РБ подр. Белореи           | Республика Башкортостан  | KMC               | 24,00                      | 50,00                       | 15,00                     | 22,00                       | 60,00                     | 50,00                                 | 40,00                      | 261.00 |
| 3  | Черникова Виктория   | 2000         | МБУ "СШОР по сноуборду"                | Кемеровская область      | MC                | 10,00                      | 100,00                      | 22,00                     | 60,00                       |                           | 24,00                                 | 36,00                      | 252,00 |
| 4  | Биккужина Фанзилия   | 2002         | ЪУ СШОР ГСС РБ подр. Белореи           | Республика Башкортостан  | KMC               | 13,00                      | 26,00                       | 80,00                     | 0,00                        | 80,00                     | 36,00                                 | 9,00                       | 244,00 |
| 5  | Шульгина Елизавета   | 2003         | П АЗВС СШОР по г/л и сн. им. В         | Красноярский край        | KMC               | 4,00                       | 20,00                       | 45,00                     | 100,00                      |                           | 22,00                                 | 24,00                      | 215.00 |
| 6  | Ширшова Александра   |              | БУ ХМАО-Югра "ЦСПСКЮ"                  | XMAO-Югра                | MC                | 2,40                       | 40,00                       | 60,00                     | 20,00                       |                           | 80,00                                 | 0,00                       | 202,40 |
| 7  | Полетавкина Виктори  | 1999         | /ДО СШ "Металлург-Магнитогор           | Челябинская область      | KMC               | 12,00                      | 29,00                       | 26,00                     | 45,00                       | 36,00                     | 16,00                                 | 32,00                      | 196,00 |
| 8  | Савина Екатерина     | 2002         | П АЗВС СШОР по г/л и сн. им. В         | Красноярский край        | KMC               | 4,50                       | 45,00                       | 24,00                     | 40,00                       |                           | 18,00                                 | 45,00                      | 176,50 |
| 9  | Куликова Елена       | 2003         | ' "СШОР" Хлебниково Москомсп-          | Москва                   | KMC               | 36,00                      |                             |                           |                             | 32,00                     |                                       | 100,00                     | 168,00 |
| 10 | Клинк Дарина         | 2004         | МБУ "СШОР по сноуборду"                | Кемеровская область      | KMC               | 14,00                      |                             | 40,00                     | 50,00                       |                           |                                       | 50,00                      | 154,00 |
| 11 | Каганюк Екатерина    | 2003         | МБУ "СШОР по сноуборду"                | Кемеровская область      | KMC               | 1,91                       | 36,00                       | 36,00                     | 29,00                       |                           | 32,00                                 | 12,00                      | 146,91 |
| 12 | Турьянова Лейсан     | 2003         | ЪУ СШОР ГСС РБ подр. Белореи           | Республика Башкортостан  | KMC               | 7,00                       | 60,00                       | 18,00                     | 24,00                       | 0,00                      | 26,00                                 | 10,00                      | 145,00 |
| 13 | Касимова Адэлия      | 2004         | АУ СШОР по горнолыжному спор           | Республика Башкортостан  | KMC               | 29,00                      |                             | 0,00                      | 32,00                       | 29,00                     | 40,00                                 | 11,00                      | 141,00 |
| 14 | Волгина Мария        | 2002         | СШ "Райдер"                            | Челябинская область      | MC                | 9,00                       |                             |                           |                             | 100,00                    |                                       | 29,00                      | 138,00 |
| 15 | Пухова Виктория      | 2000         | БУ МО ЦСП ОВС / СШОР Истин             | Московская область       | MC                | 45,00                      |                             |                           |                             |                           |                                       | 80,00                      | 125,00 |
| 16 | Фибер Полина         | 2003         | ГБУ МО СШОР "Истина"                   | Московская область       | KMC               | 15,00                      |                             | 50,00                     |                             |                           |                                       | 60,00                      | 125,00 |
| 17 | Сташуль Валерия      | 2003         | П АЗВС СШОР по г/л и сн. им. В         | Красноярский край        | KMC               | 1,97                       | 32,00                       | 29,00                     | 36,00                       |                           | 0,00                                  | 14,00                      | 112,97 |
| 18 | Самутичева Анна      | 2001         | У КК "ЦСП по зимним видам спог         | Краснодарский край       | KMC               | 26,00                      | 24,00                       | 16,00                     | 0,00                        | 45,00                     |                                       |                            | 111,00 |
| 19 | Исайкина Екатерина   | 2003         | МБУ "СШОР по сноуборду"                | Кемеровская область      | KMC               | 5,00                       | 22,00                       | 12,00                     | 26,00                       |                           | 29,00                                 | 13,00                      | 107,00 |
| 20 | Мухамедьярова Алсу   | 2004         | ЪУ СШОР ГСС РБ подр. Белореи           | Республика Башкортостан  | KMC               | 6,00                       |                             | 11,00                     |                             | 26,00                     | 60,00                                 |                            | 103,00 |
| 21 | Надыршина София      | 2003         | БУ СШОР по гл.спорту и сноубор.        | Сахалинская область      | MC                | 100,00                     |                             |                           |                             |                           |                                       |                            | 100,00 |
| 22 | Соболева Наталья     | 1995         | О-Югра "ЦСПСКЮ" / СШОР по с?           | КМАО-Югра / Кем. области | MCMK              | 80,00                      |                             |                           |                             |                           |                                       |                            | 80,00  |
| 23 | Артюхова Варвара     | 2003         | ЪУ МО ЦСП ОВС / СШОР Истин             | Московская область       | KMC               | 11,00                      |                             | 32,00                     |                             |                           |                                       | 26,00                      | 69,00  |
| 24 | Власенко Александра  | 1998         | БУ ХМАО-Югра "ЦСПСКЮ"                  | ХМАО-Югра                | MC                | 22,00                      |                             |                           |                             |                           | 45,00                                 |                            | 67,00  |
| 25 | Рафикова Алина       | 2004         | СШ "Райдер"                            | Челябинская область      | KMC               | 2,00                       |                             | 13,00                     |                             | 50,00                     |                                       | 0,00                       | 65,00  |
| 26 | Быкова Милена        | 1998         | РО ФСР в РТ                            | Республика Татарстан     | MCMK              | 60,00                      |                             |                           |                             |                           |                                       |                            | 60,00  |
| 27 | Курочкина Анастасия  | 2000         | МБУ "СШОР по сноуборду"                | Кемеровская область      | MCMK              | 50,00                      |                             |                           |                             |                           |                                       |                            | 50,00  |
| 28 | Валова Мария         | 1999         | "Юность Москвы" по ЛВС "Бурев          | Москва                   | MC                | 40,00                      |                             |                           |                             |                           |                                       |                            | 40,00  |
| 29 | Медникова Юлия       | 2000         | ГБУ МО СШОР "Истина"                   | Московская область       | KMC               | 2,20                       |                             | 14,00                     |                             |                           |                                       | 16,00                      | 32,20  |
| 30 | Смоленцова Полина    | 1998         | / ДО СК "Металлург-Магнитогорк         | Челябинская область      | MC                | 32,00                      |                             |                           |                             |                           |                                       |                            | 32,00  |
| 31 | Израднова Алена      | 2004         | АНО ГШСС "Стриж"                       | Удмуртская республика    | I                 | 1,76                       |                             | 10,00                     |                             |                           | 20,00                                 |                            | 31,76  |
| 32 | Гуменюк Татьяна      | 2003         | СШ "Райдер"                            | Челябинская область      | I                 | 1,82                       |                             |                           |                             | 22,00                     |                                       | 7,00                       | 30,82  |
| 33 | Поздеева Елизавета   | 1998         | БУ ХМАО-Югра "ЦСПСКЮ"                  | XMAO-Югра                | MC                | 8,00                       |                             |                           |                             |                           |                                       | 22,00                      | 30,00  |
| 34 | Мухаметова Раушания  | 2004         | ЪУ СШОР ГСС РБ подр. Белореи           | Республика Башкортостан  | I                 | 1,79                       |                             |                           |                             | 24,00                     |                                       |                            | 25,79  |
| 35 | Богатырева Дилара    | 1998         | СШ ГСиС Чекерил                        | Удмуртская республика    | MC                | 2,80                       |                             | 20,00                     |                             |                           |                                       |                            | 22,80  |
| 36 | Батова Софья         | 2000         | 'БУ МО ЦСП ОВС / СШОР Истин            | Московская область       | MC                | 0,00                       |                             |                           |                             |                           |                                       | 20,00                      | 20,00  |
| 37 | Хатомченкова Екатері | 1992         | "Юность Москвы" по ЛВС "Бурев          | Москва                   | MC                | 20,00                      |                             |                           |                             |                           |                                       |                            | 20,00  |
| 38 | Политова Марина      | 2004         | МБУ "СШОР по сноуборду"                | Кемеровская область      | I                 |                            |                             |                           | 18,00                       |                           |                                       |                            | 18,00  |
| 39 | Болтаева Елена       | 2001         | РО ФСР в РТ                            | Республика Татарстан     | MC                | 18,00                      |                             |                           |                             |                           |                                       |                            | 18,00  |